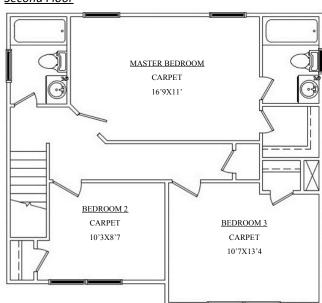

## The Hill Floor Plan

## Second Floor

Liberty Homes, Inc. 8249 Crown Colony Parkway Mechanicsville, VA 23116

Phone: (804) 730-7770 LibertyHomesVA.com

1400 Finished Square Feet
3BR/2.5BA
Optional Garden Bath
Optional 1 Car or 2 Car Garage