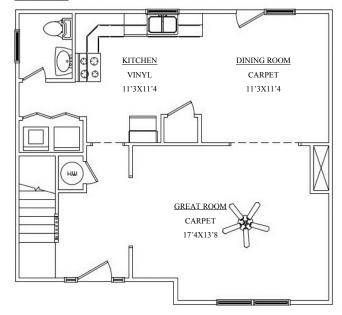

ng. This information is deemed accurate, but cannot be guaranteed. Consult Sales Contract and Option Schedule for actual options chosen. Builder reserves the right to make changes at any time.

## The Hill Optional Elevations









Elevation A

Elevation C

Elevation D

ADDITIONAL ELEVATIONS SHOWN
W/ SHAKE, BOARD AND BATTEN,
PVC WINDOW TRIM, AND/OR
ARCHITECTURAL GABLE ACCENTS





Elevation A

Elevation C







Elevation D

Elevation B

Elevation A

Renderings and Plans are for marketing purposes only and may be shown with additional options including siding. This information is deemed accurate, but cannot be guaranteed. Consult Sales Contract and Option Schedule for actual options chosen. Builder reserves the right to make changes at any time.

## The Hill Floor Plan

## First Floor



## Second Floor







Liberty Homes, Inc. 8249 Crown Colony Parkway Mechanicsville, VA 23116

Phone: (804) 730-7770 LibertyHomesVA.com



1400 Finished Square Feet
3BR/2.5BA
Optional Garden Bath
Optional 1 Car or 2 Car Garage

Renderings and Plans are for marketing purposes only and may be shown with additional options including siding. This information is deemed accurate, but cannot be guaranteed. Consult Sales Contract and Option Schedule for actual options chosen. Builder reserves the right to make changes at any time.