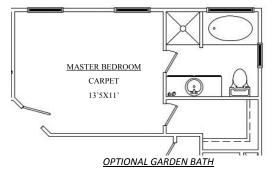

## Second Floor

Liberty Homes, Inc. 8249 Crown Colony Parkway Mechanicsville, VA 23116

Phone: (804) 730-7770 LibertyHomesVA.com

1400 Finished Square Feet
3BR/2.5BA
Optional Garden Bath
Optional 1 Car or 2 Car Garage