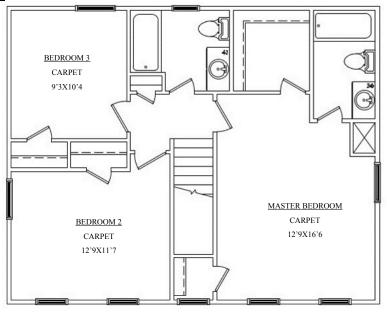

The Martinsville Floor Plan

## Second Floor

Liberty Homes, Inc. 8249 Crown Colony Parkway Mechanicsville, VA 23116

Phone: (804) 730-7770 LibertyHomesVA.com

1420 Finished Square Feet 3BR/2.5BA Large Dining Optional Kitchen Layouts

Renderings and Plans are for marketing purposes only and are shown with additional options including siding. This information is deemed accurate, but cannot be guaranteed. Builder reserves the right to make changes at any time.