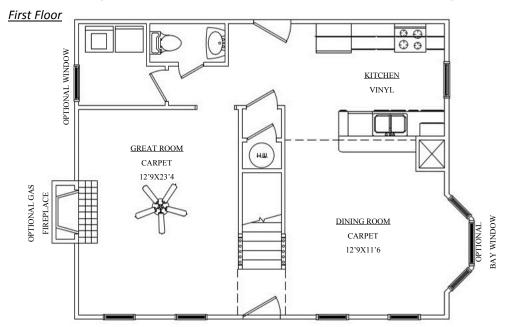

The Martinsville Floor Plan

## Second Floor

Liberty Homes, Inc. 8249 Crown Colony Parkway Mechanicsville, VA 23116

Phone: (804) 730-7770 LibertyHomesVA.com

1420 Finished Square Feet 3BR/2.5BA Large Dining Optional Kitchen Layouts

Renderings and Plans are for marketing purposes only and are shown with additional options including siding. This information is deemed accurate, but cannot be guaranteed. Builder reserves the right to make changes at any time.