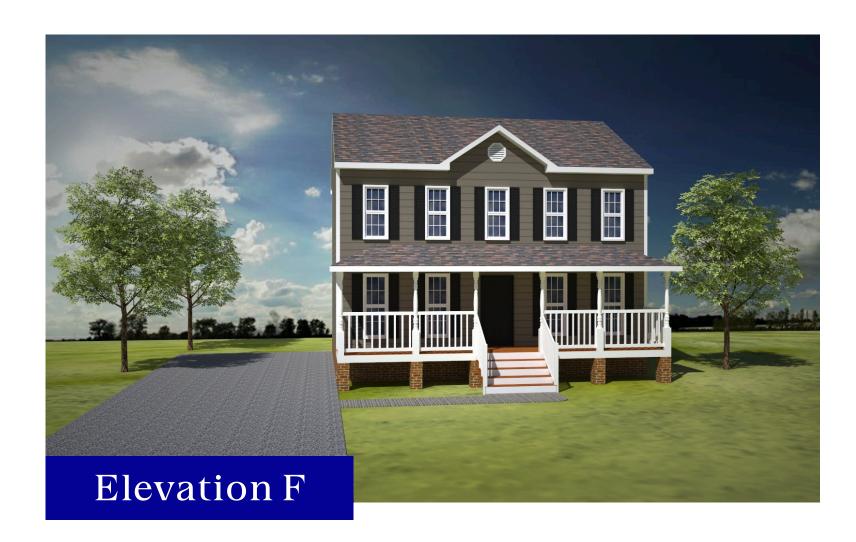

# THE MARTINS VILLE OPTIONAL ELEVATIONS

Additional Elevations shown w/shake, board and batten, PVC window trim, and/or architectural gable accents.