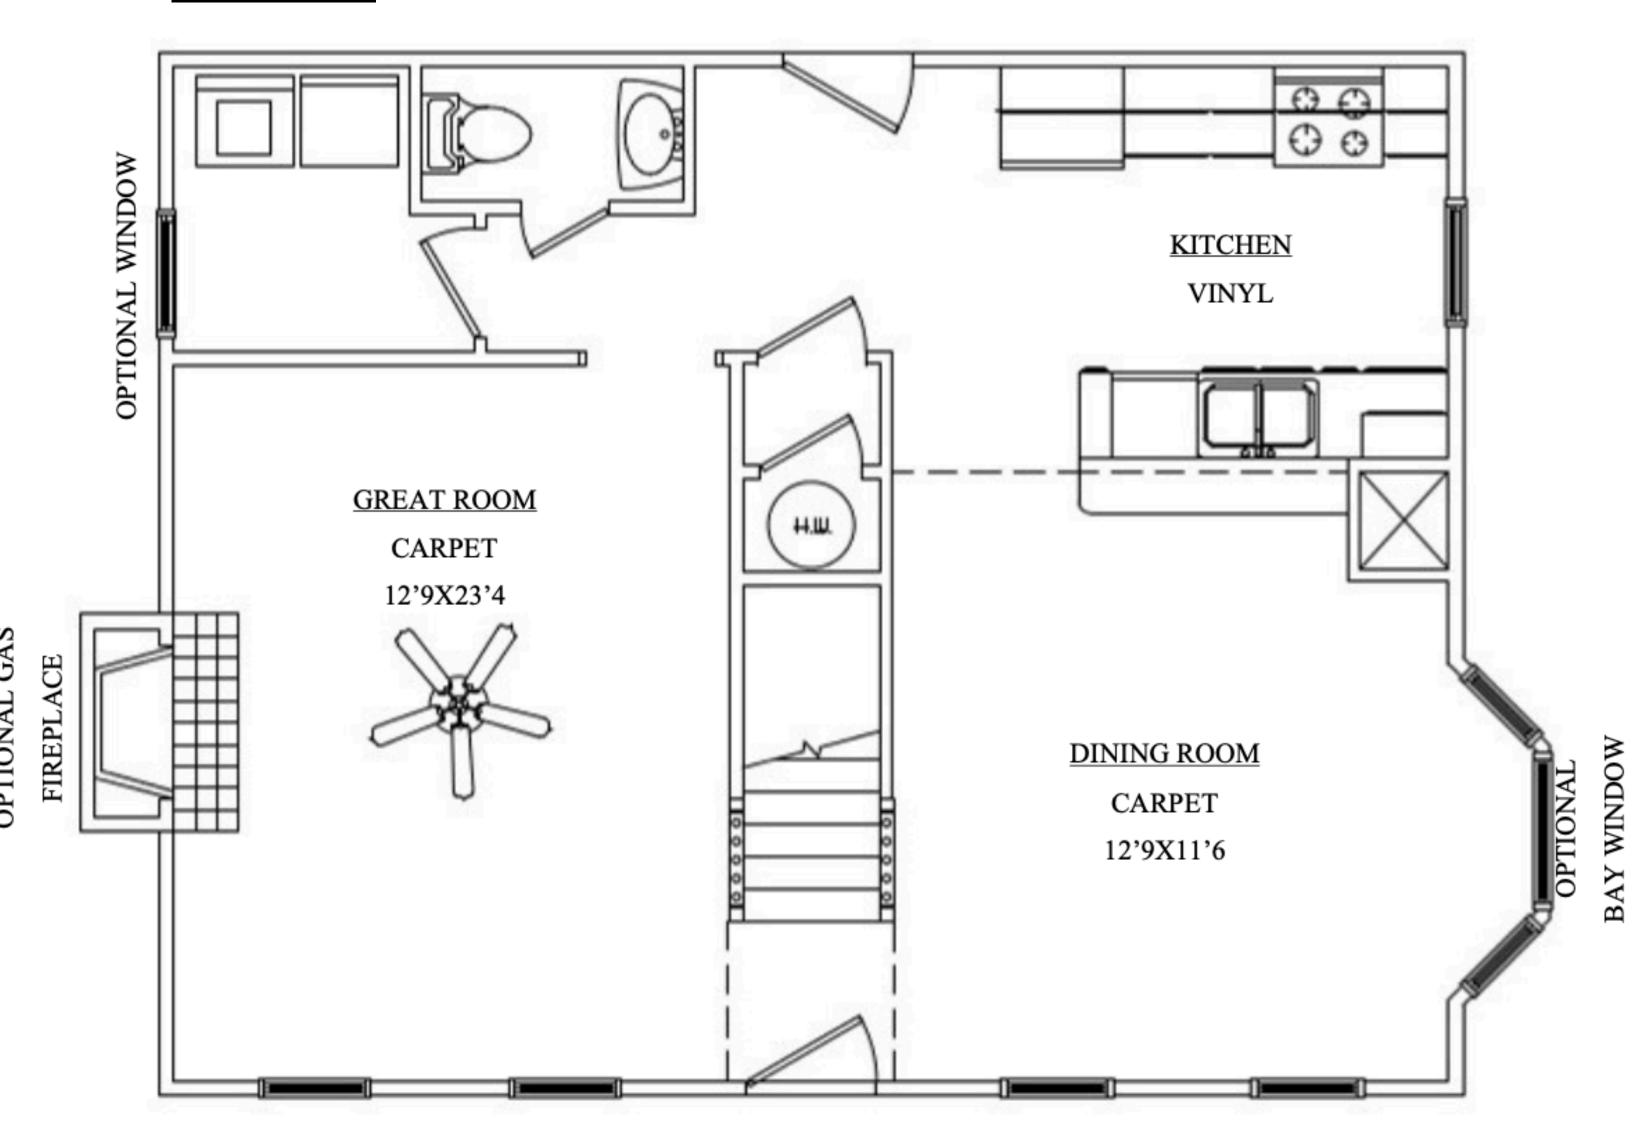

#### THE MARTINSVILLE

1420 Finished Square Feet
3BR/2.5BA
Large Dining
Optional Kitchen Layouts

Liberty Homes VA, Inc.
8249 Crown Colony
Parkway
Mechanicsville, VA 23116

Phone: (804) 730-7770 LibertyHomesVA.com

#### First Floor