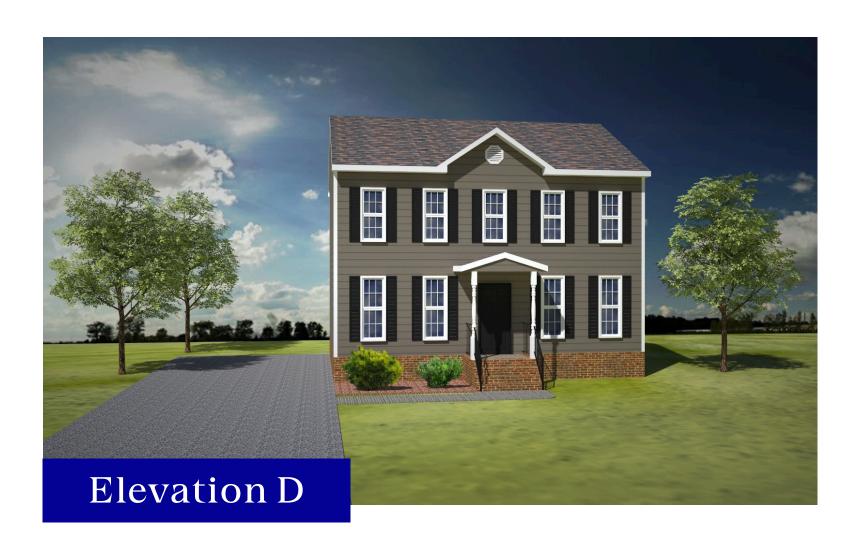

# THE MARTINS VILLE OPTIONAL ELEVATIONS

Additional Elevations shown w/shake, board and batten, PVC window trim, and/or architectural gable accents.