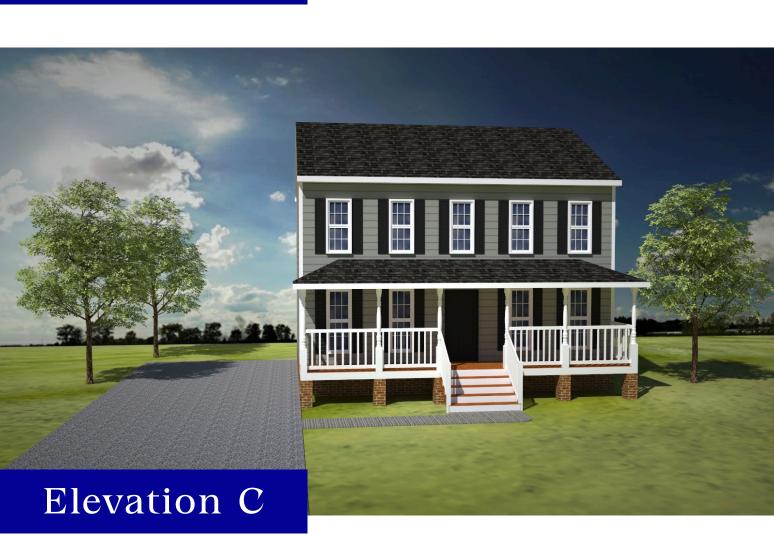

# THE MARTINS VILLE OPTIONAL ELEVATIONS

Additional Elevations shown w/shake, board and batten, PVC window trim, and/or architectural gable accents.