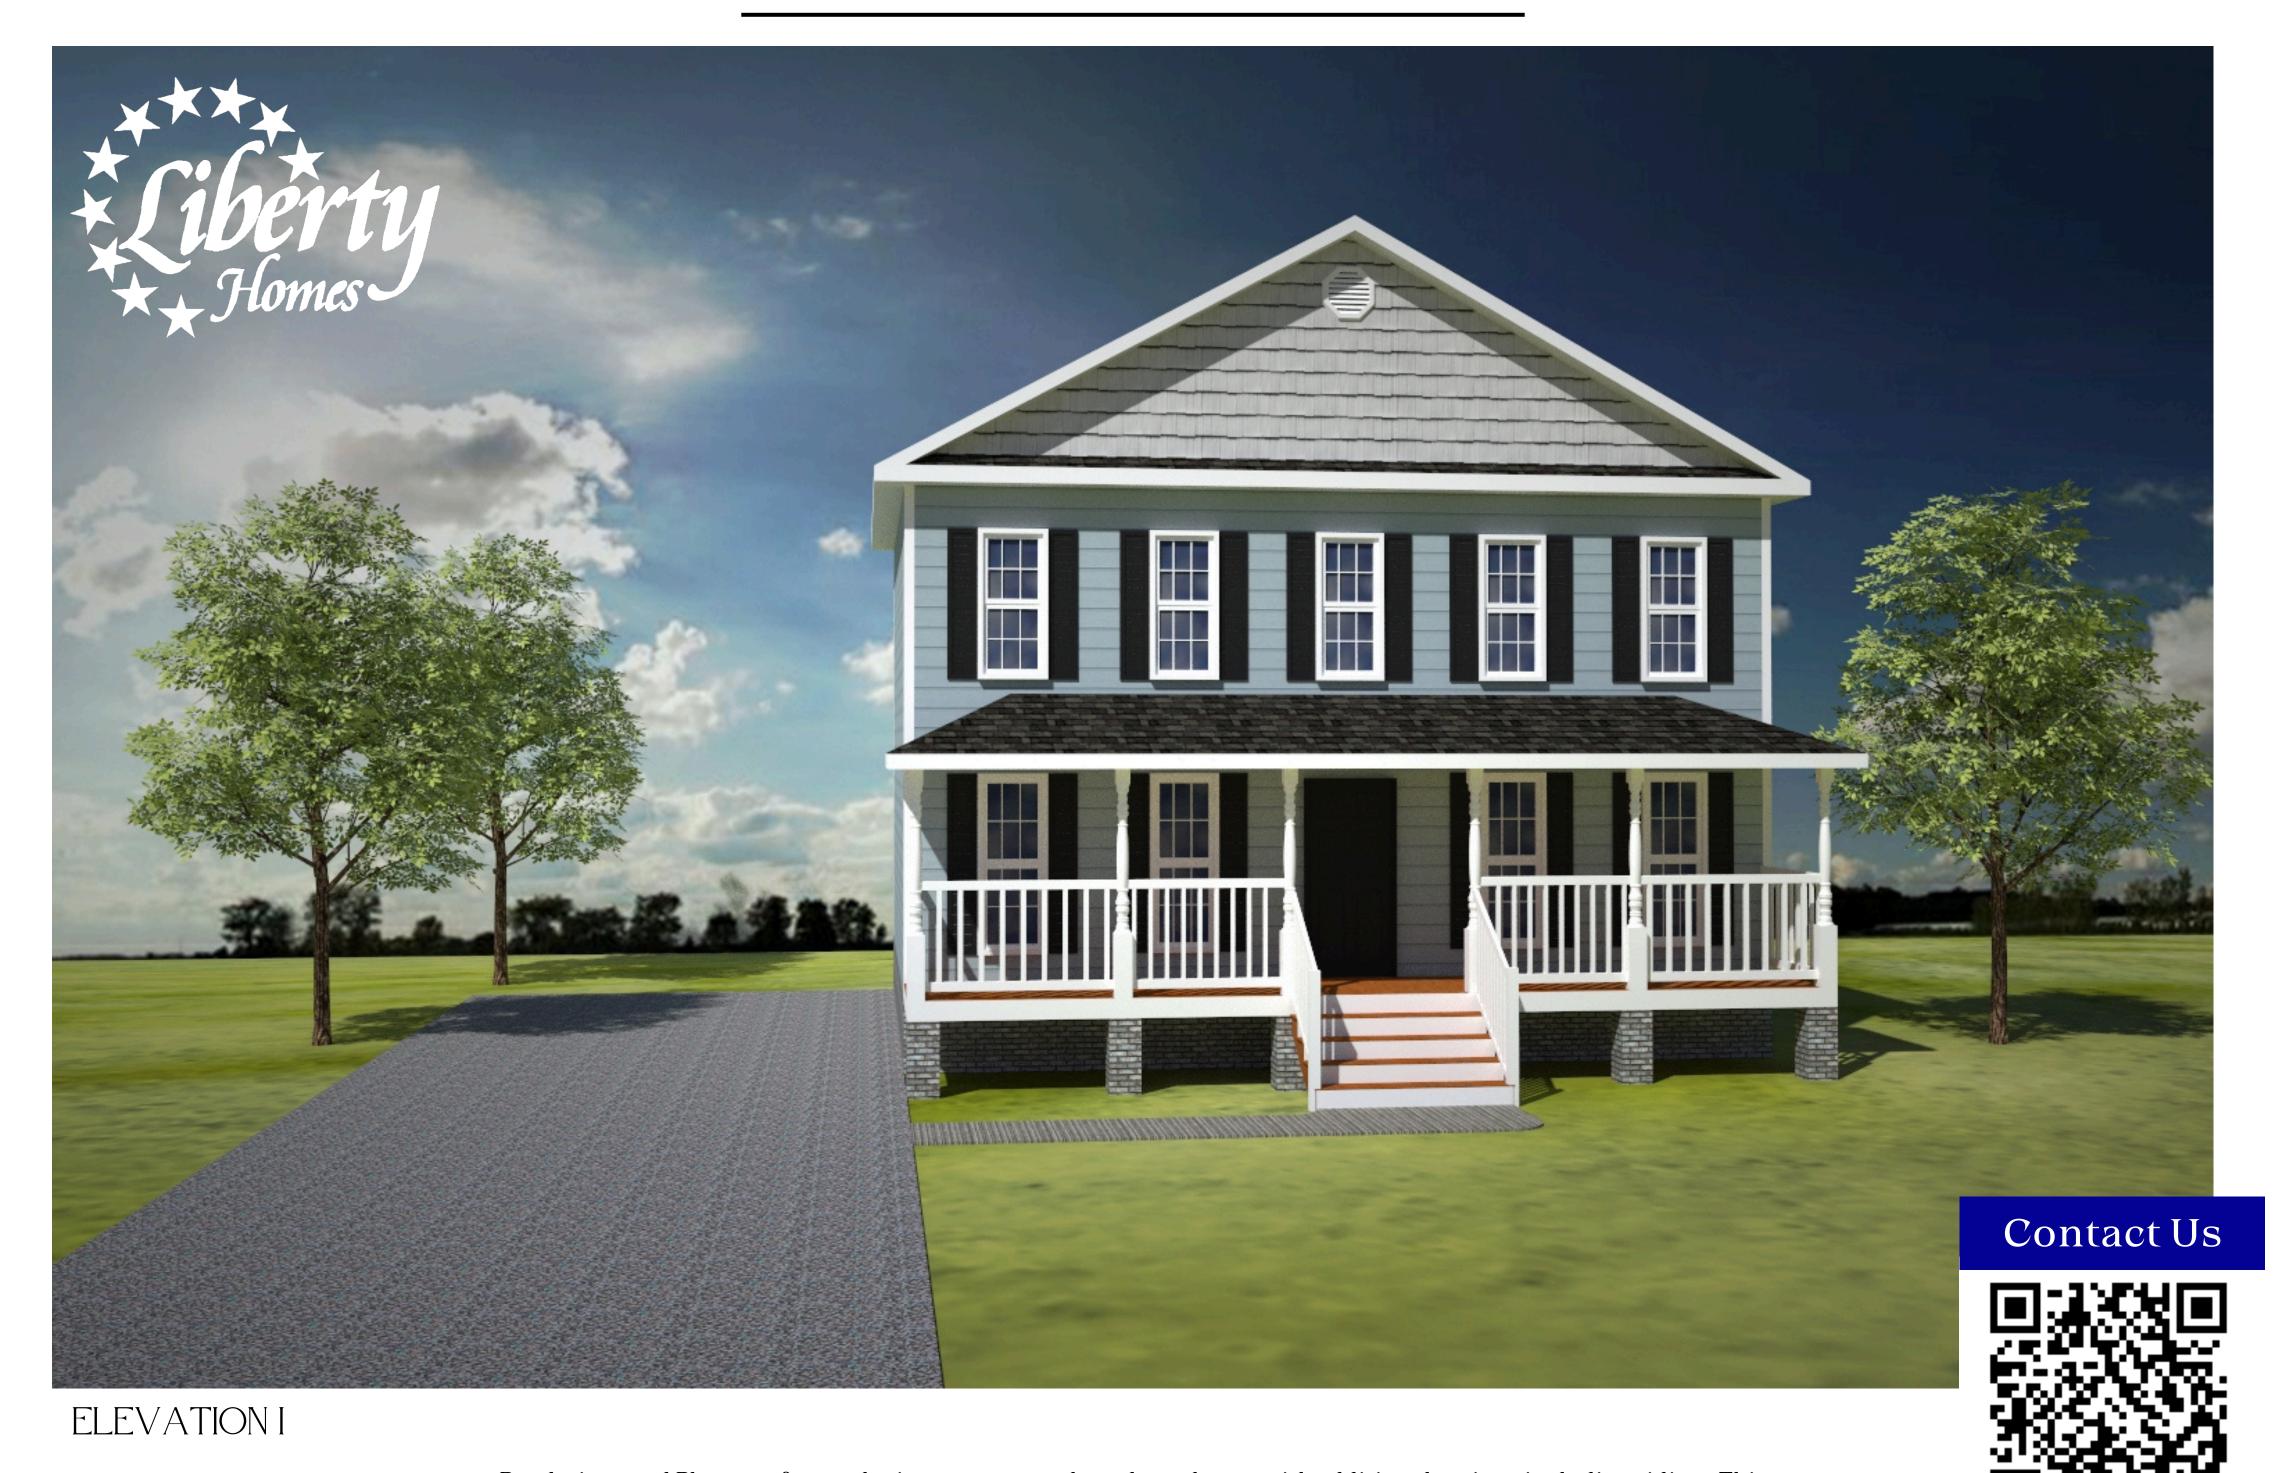

## THE MARTINSVILLE

#### THE MARTINSVILLE

1420 Finished Square Feet
3BR/2.5BA
Large Dining
Optional Kitchen Layouts

Liberty Homes VA, Inc.
8249 Crown Colony
Parkway
Mechanicsville, VA 23116

Phone: (804) 730-7770 LibertyHomesVA.com