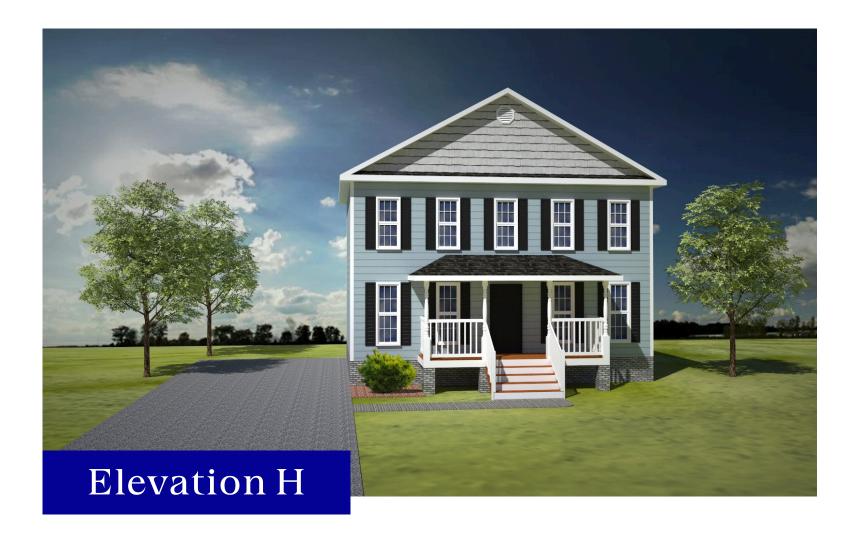

# THE MARTINS VILLE OPTIONAL ELEVATIONS

Additional Elevations shown w/shake, board and batten, PVC window trim, and/or architectural gable accents.