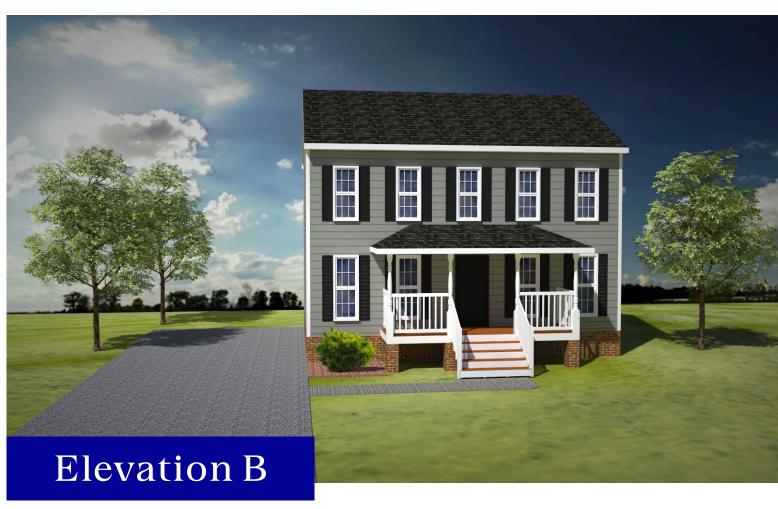

# THE MARTINS VILLE OPTIONAL ELEVATIONS

Additional Elevations shown w/shake, board and batten, PVC window trim, and/or architectural gable accents.