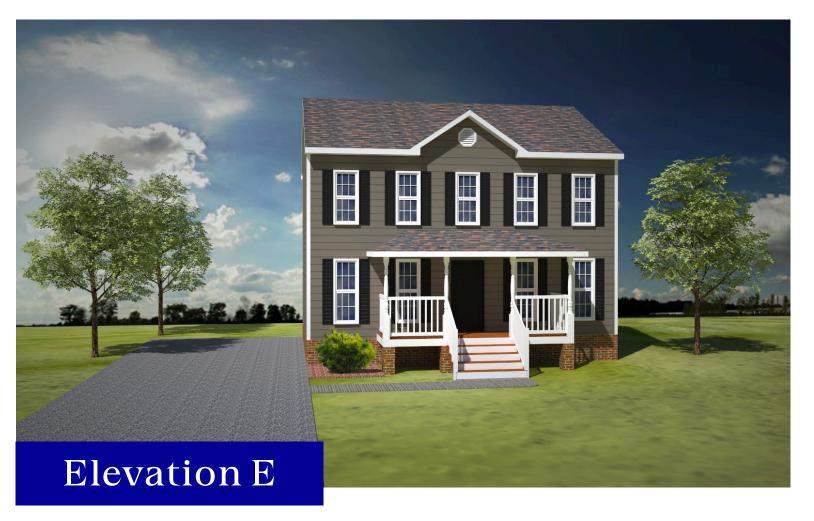

# THE MARTINS VILLE OPTIONAL ELEVATIONS

Additional Elevations shown w/shake, board and batten, PVC window trim, and/or architectural gable accents.