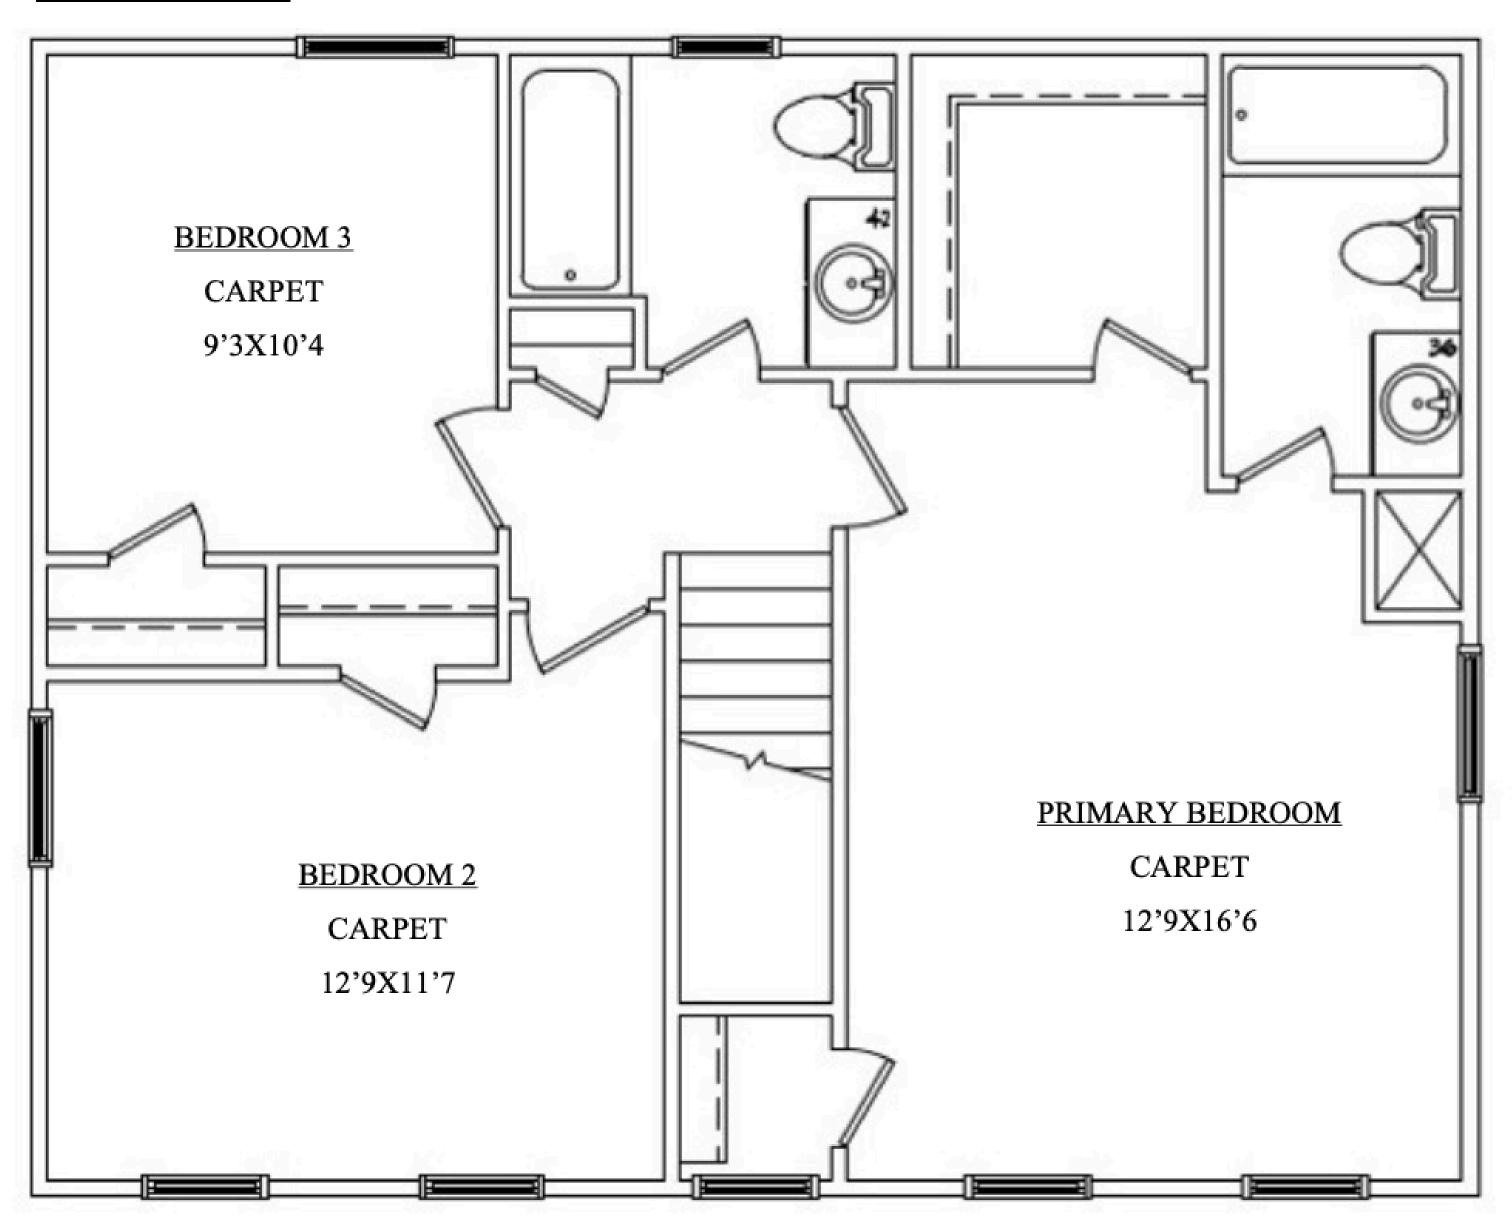

#### THE MARTINSVILLE

1420 Finished Square Feet
3BR/2.5BA
Large Dining
Optional Kitchen Layouts

Liberty Homes VA, Inc.
8249 Crown Colony
Parkway
Mechanicsville, VA 23116

Phone: (804) 730-7770 LibertyHomesVA.com

#### Second Floor