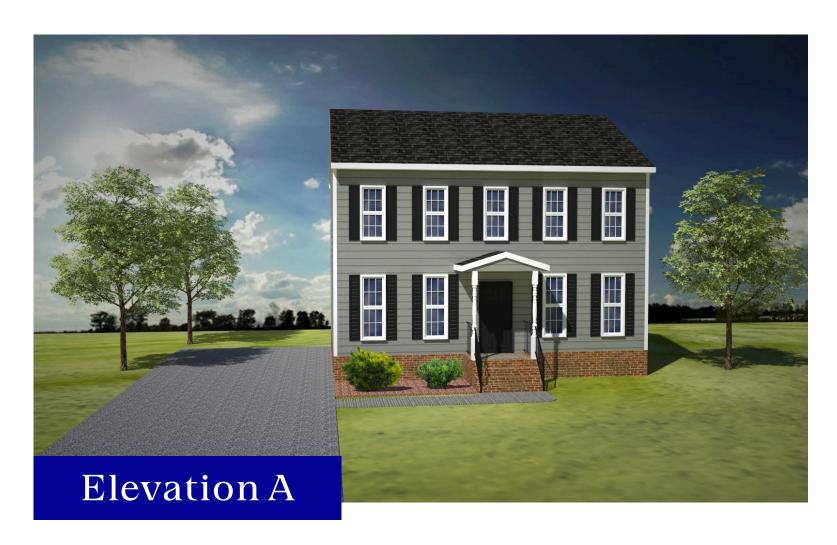

# THE MARTINS VILLE OPTIONAL ELEVATIONS

Additional Elevations shown w/shake, board and batten, PVC window trim, and/or architectural gable accents.