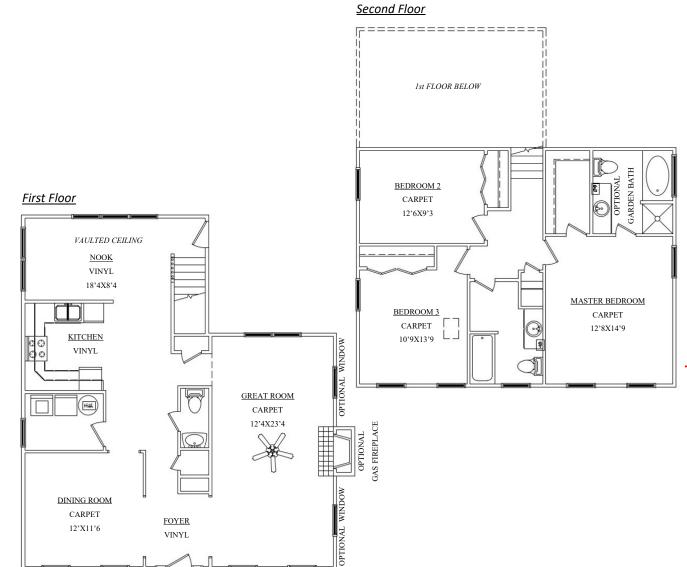

## The Elizabeth Floor Plan

Liberty Homes, Inc. 8249 Crown Colony Parkway Mechanicsville, VA 23116

Phone: (804) 730-7770 LibertyHomesVA.com

1764 Finished Square Feet
3BR/2.5BA
Vaulted Ceiling in Nook
Optional Bay Window in Nook
Optional Garden Bath