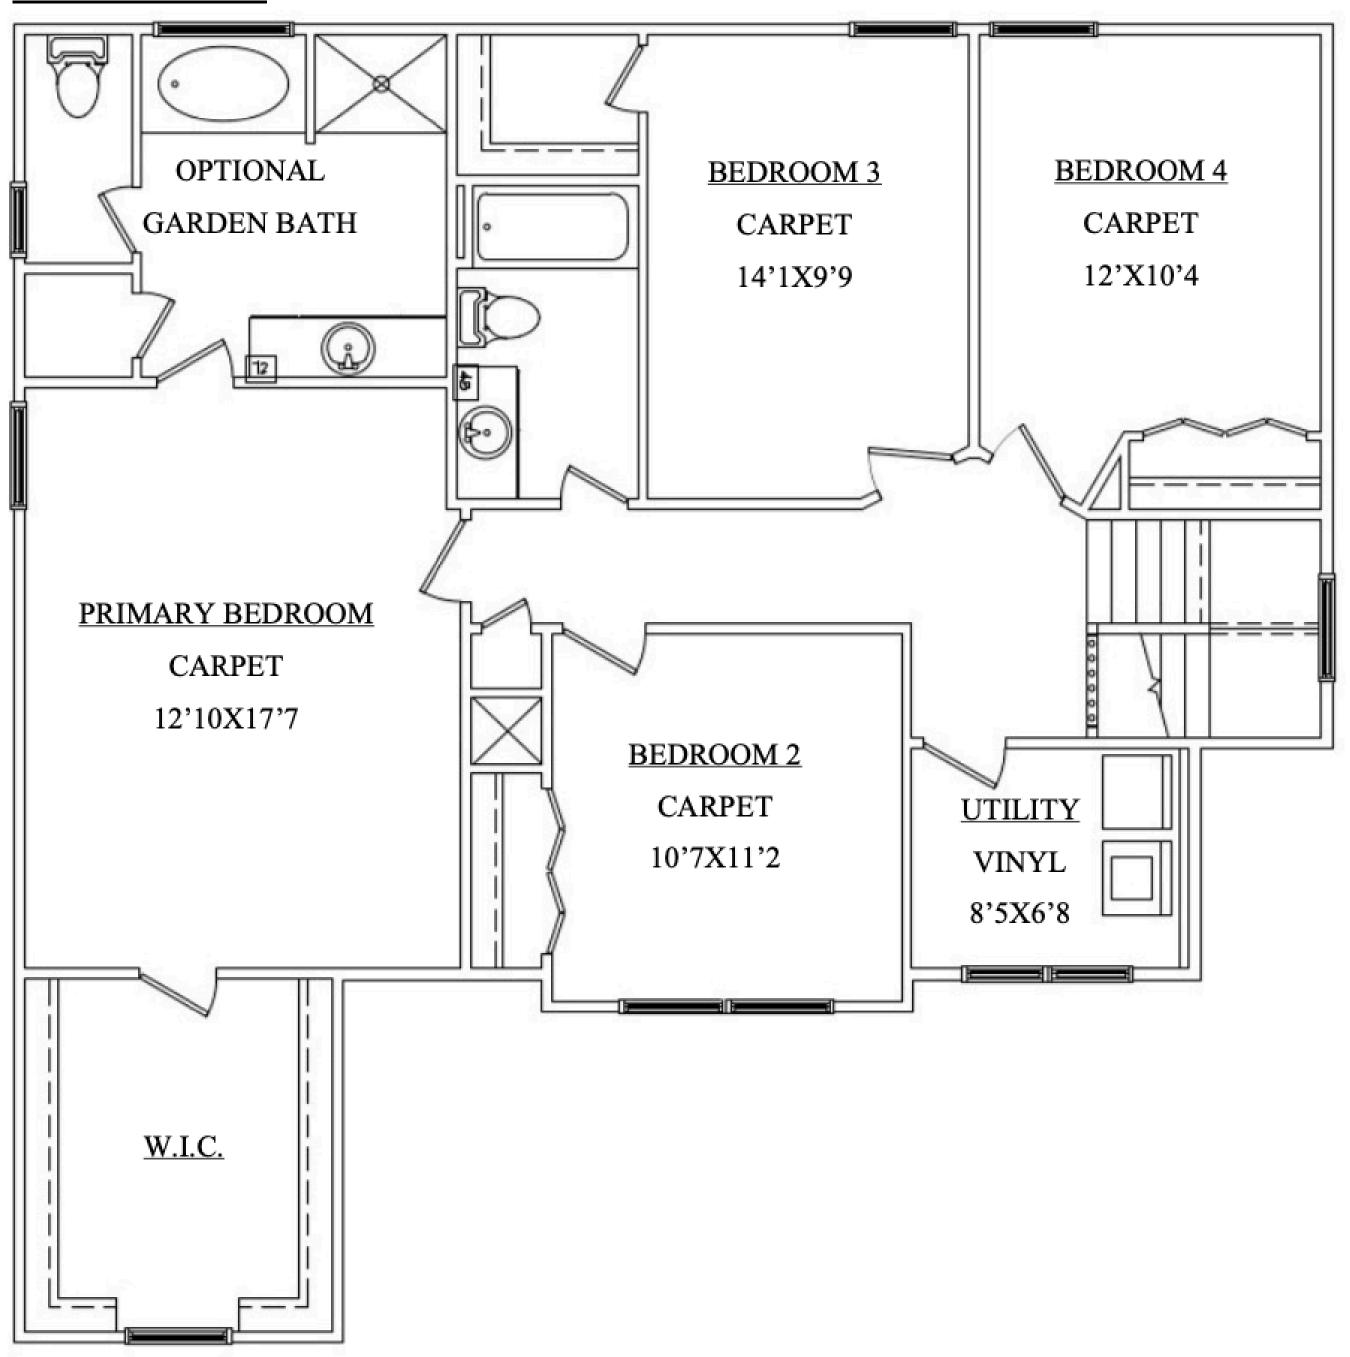

### THE JEFFERSON









## THE JEFFERSON OPTIONAL ELEVATIONS

Additional Elevations shown w/shake, board and batten, PVC window trim, and/or architectural gable accents.



# Elevation C



## THE JEFFERSON OPTIONAL ELEVATIONS

Additional Elevations shown w/shake, board and batten, PVC window trim, and/or architectural gable accents.

## 2218 Finished Square Feet 4BR/2.5BA Optional Garden Bath 2 Car Garage



Liberty Homes VA, Inc.
8249 Crown Colony
Parkway
Mechanicsville, VA 23116

Phone: (804) 730-7770 LibertyHomesVA.com

## \*Siberty \*Liberty \*Homes of Virginia

#### THE JEFFERSON



#### THE JEFFERSON

#### Second Floor