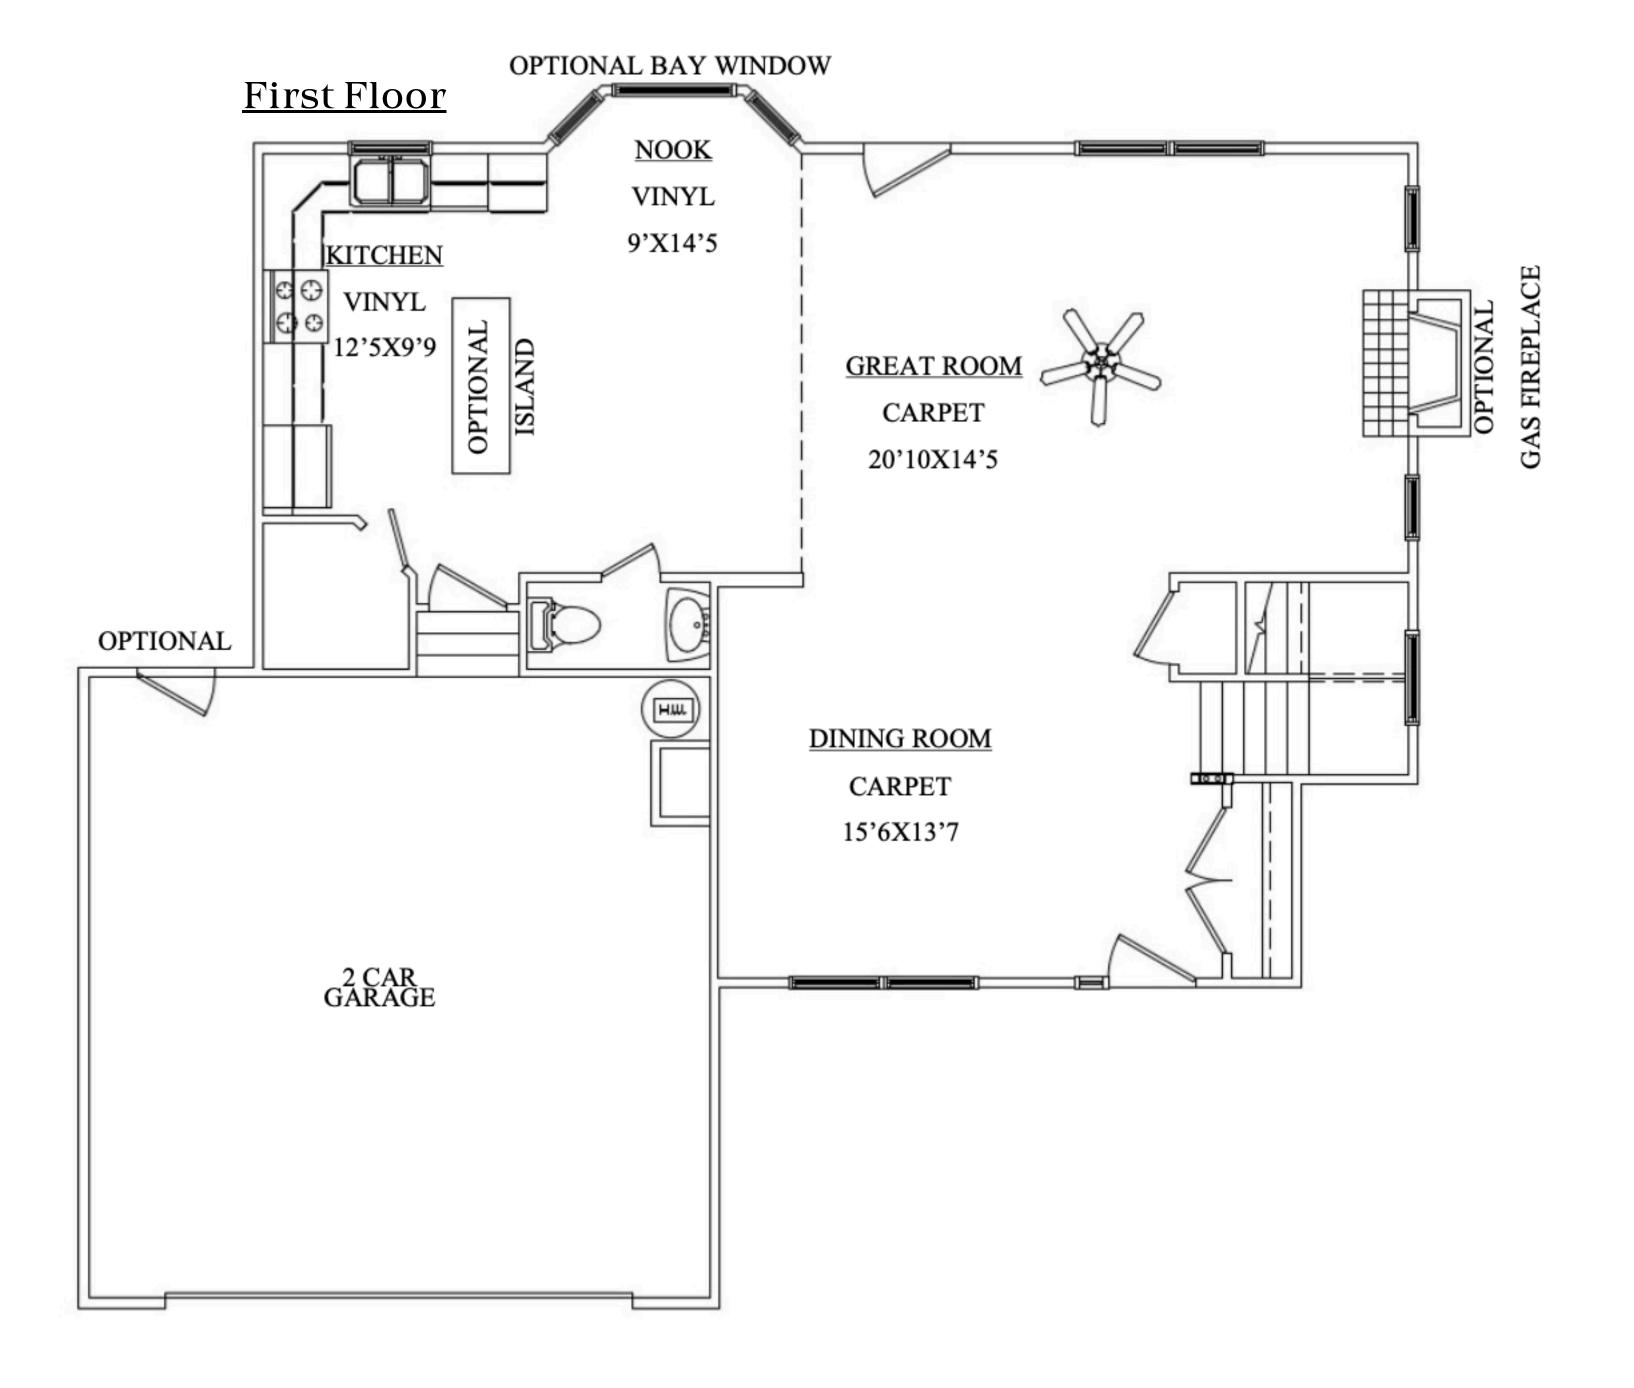

## 2218 Finished Square Feet 4BR/2.5BA Optional Garden Bath 2 Car Garage

Liberty Homes VA, Inc.
8249 Crown Colony
Parkway
Mechanicsville, VA 23116

Phone: (804) 730-7770 LibertyHomesVA.com

#### THE JEFFERSON