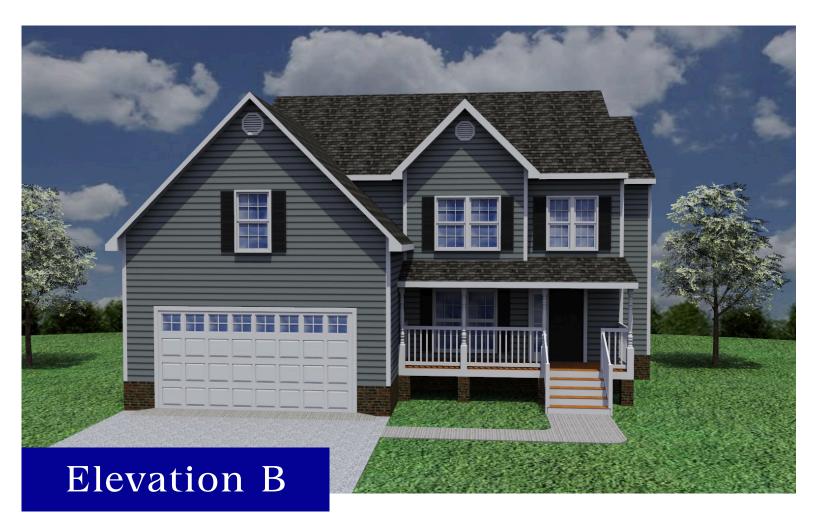

## THE JEFFERSON OPTIONAL ELEVATIONS

Additional Elevations shown w/shake, board and batten, PVC window trim, and/or architectural gable accents.