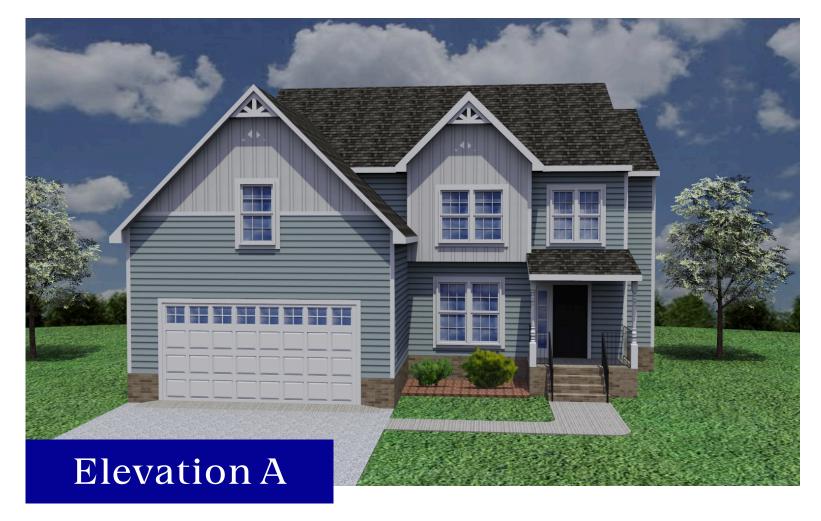

## THE JEFFERSON OPTIONAL ELEVATIONS

Additional Elevations shown w/shake, board and batten, PVC window trim, and/or architectural gable accents.