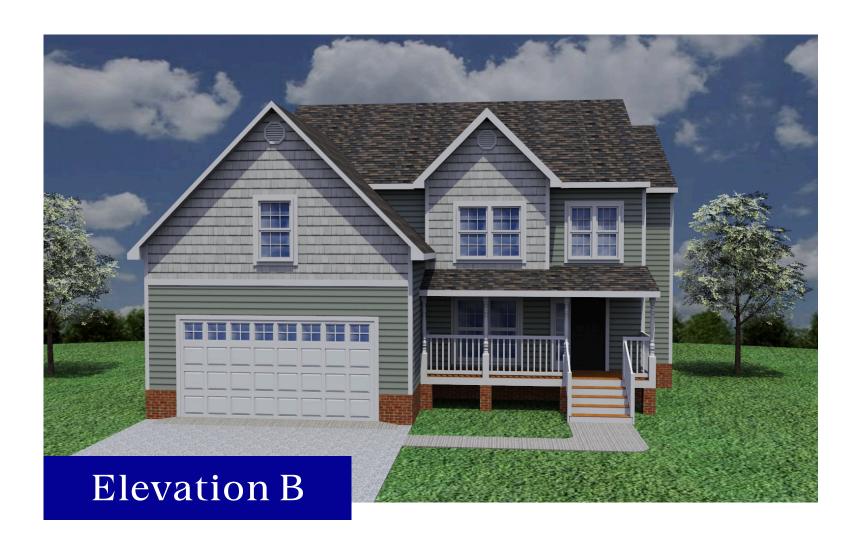

## THE JEFFERSON OPTIONAL ELEVATIONS

Additional Elevations shown w/shake, board and batten, PVC window trim, and/or architectural gable accents.