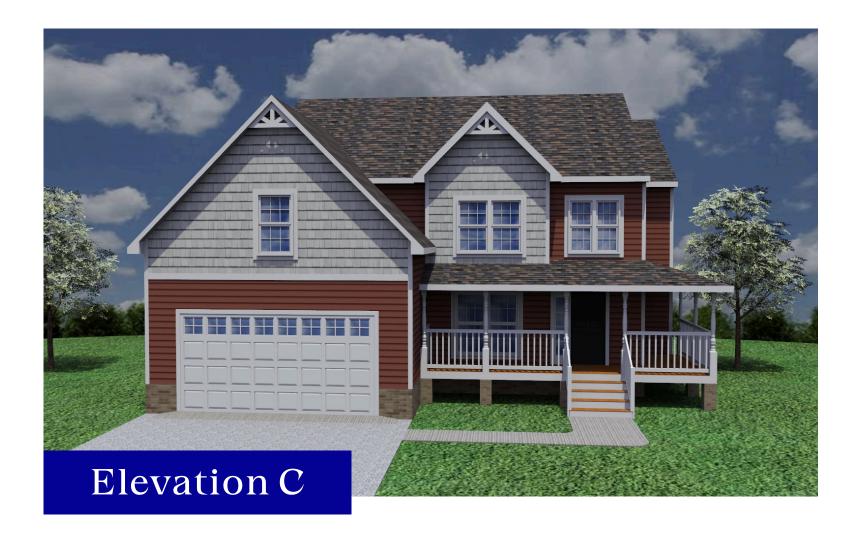

# Elevation C

## THE JEFFERSON OPTIONAL ELEVATIONS

Additional Elevations shown w/shake, board and batten, PVC window trim, and/or architectural gable accents.