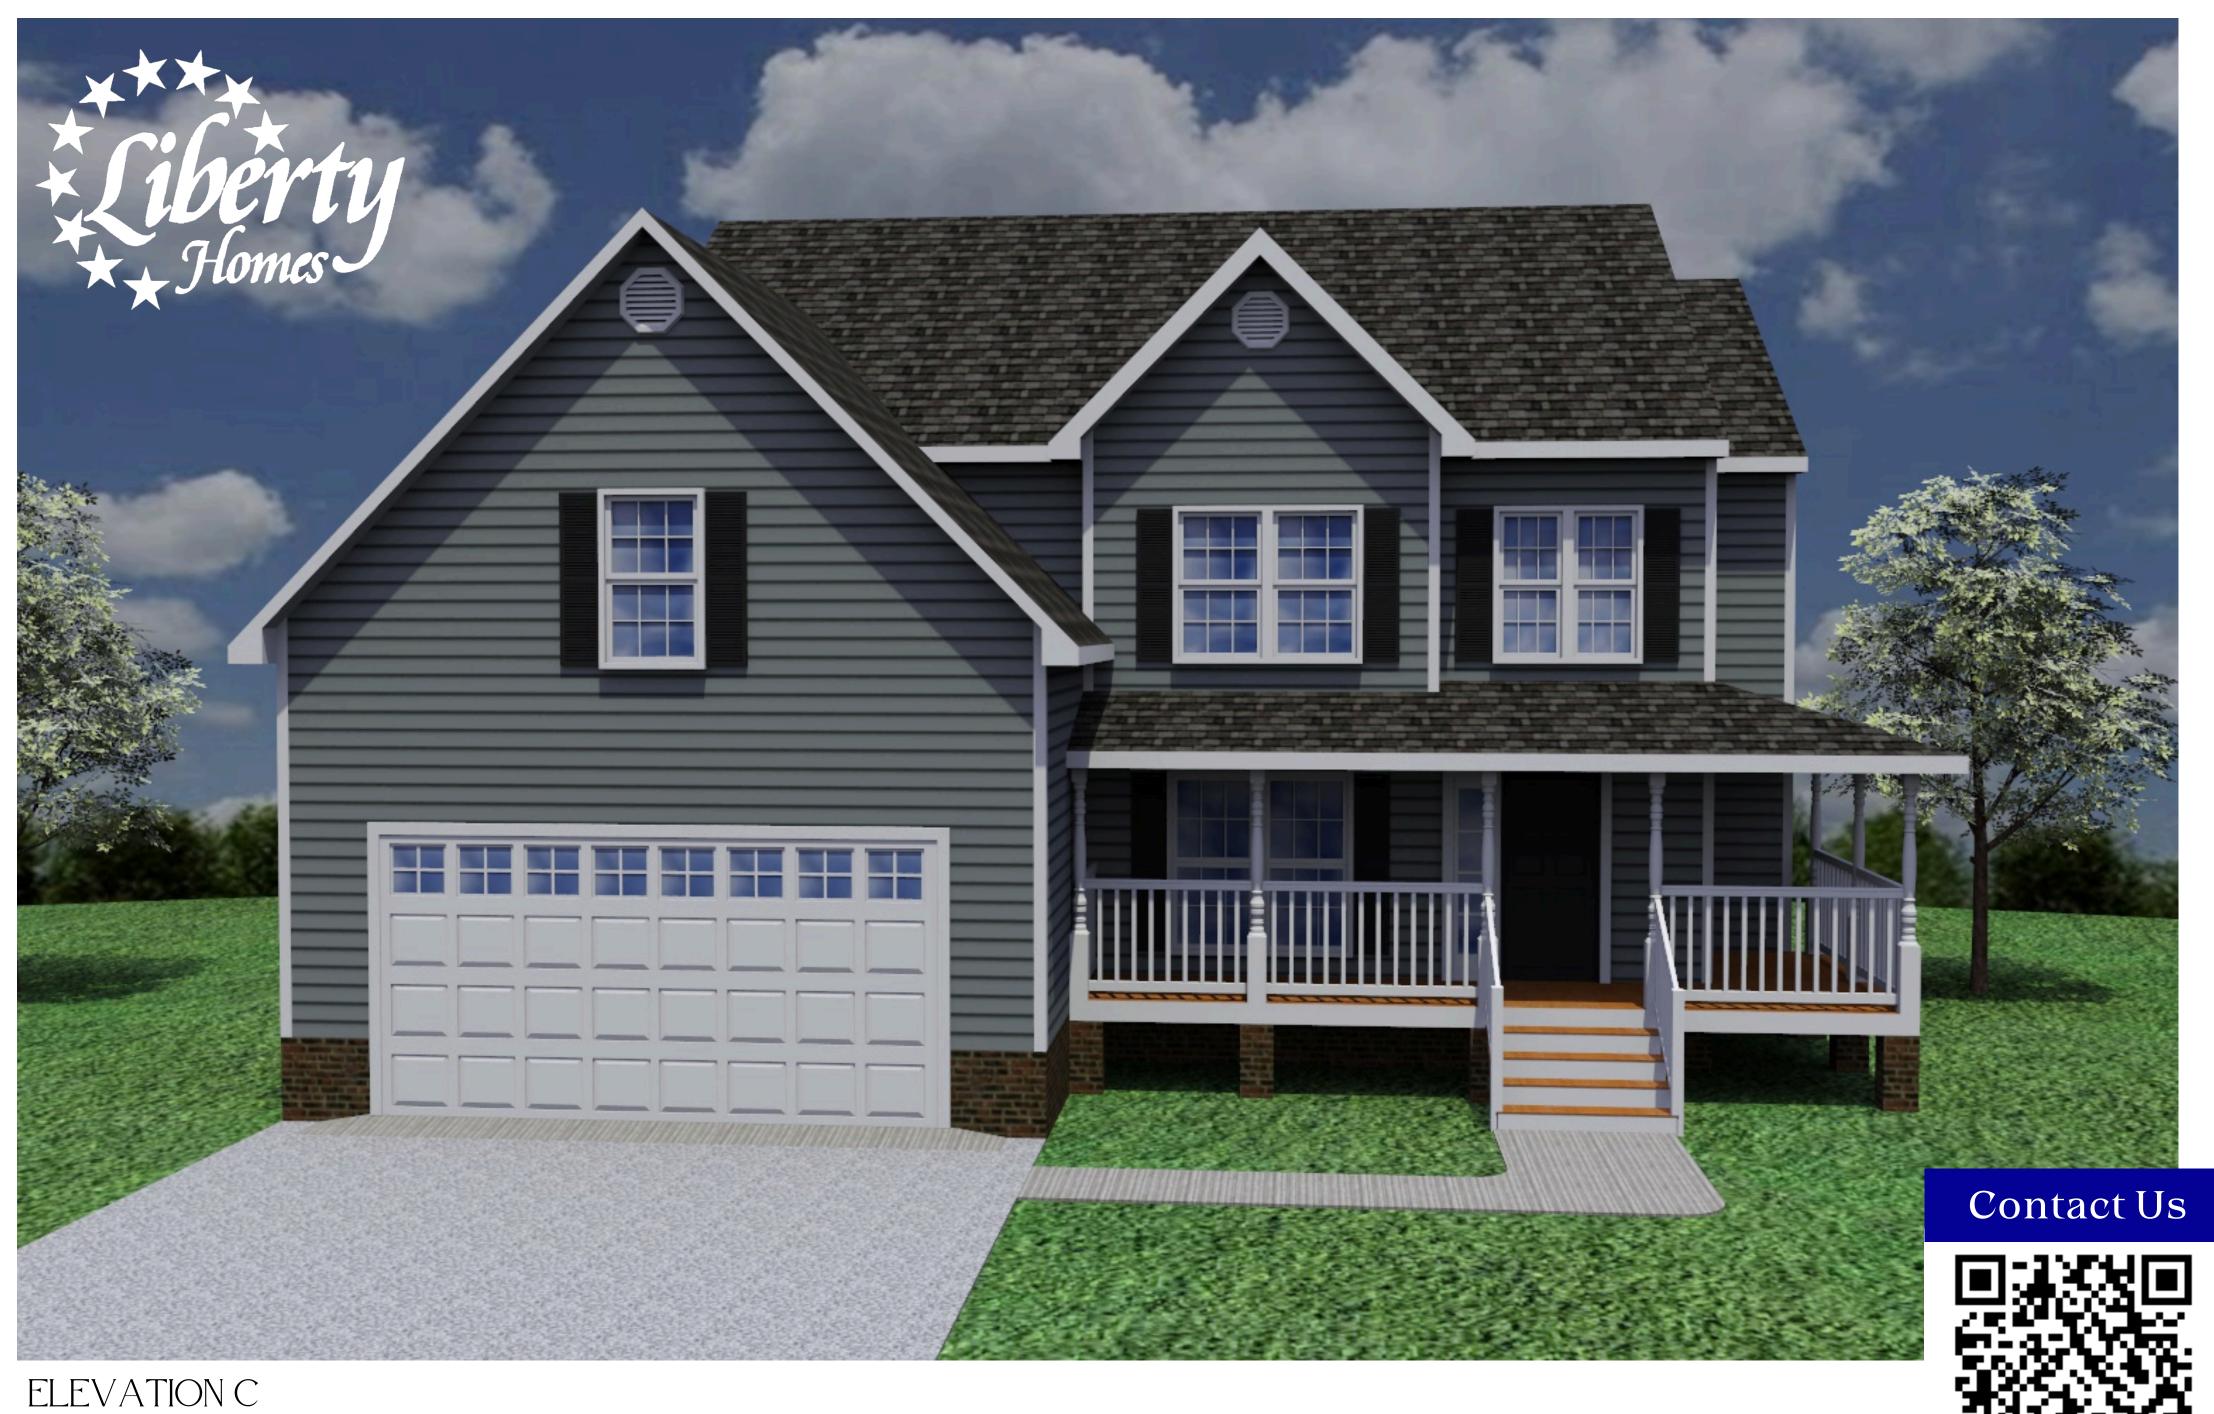

### THE JEFFERSON









## THE JEFFERSON OPTIONAL ELEVATIONS

Additional Elevations shown w/shake, board and batten, PVC window trim, and/or architectural gable accents.



# Elevation C



## THE JEFFERSON OPTIONAL ELEVATIONS

Additional Elevations shown w/shake, board and batten, PVC window trim, and/or architectural gable accents.

## 2218 Finished Square Feet 4BR/2.5BA Optional Garden Bath 2 Car Garage



Liberty Homes VA, Inc.
8249 Crown Colony
Parkway
Mechanicsville, VA 23116

Phone: (804) 730-7770 LibertyHomesVA.com

## \*Siberty \*Liberty \*Homes of Virginia

#### THE JEFFERSON



#### THE JEFFERSON

#### Second Floor