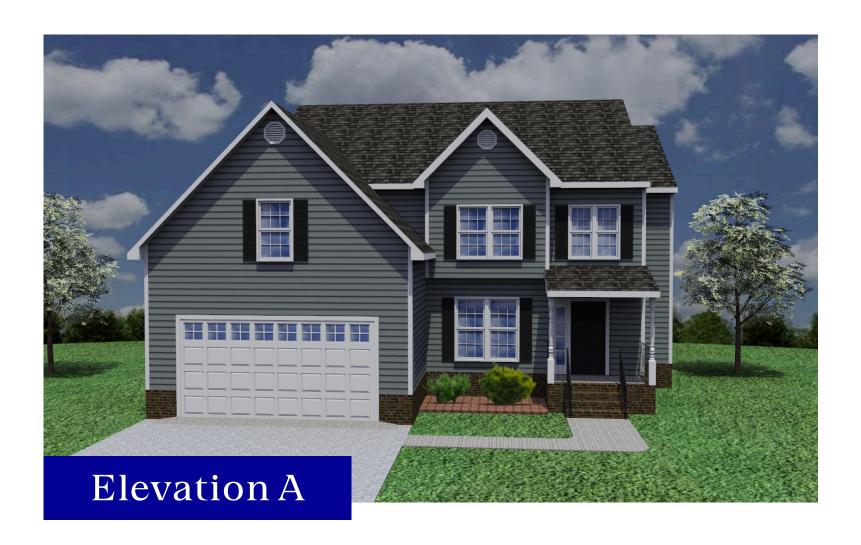

## THE JEFFERSON OPTIONAL ELEVATIONS

Additional Elevations shown w/shake, board and batten, PVC window trim, and/or architectural gable accents.